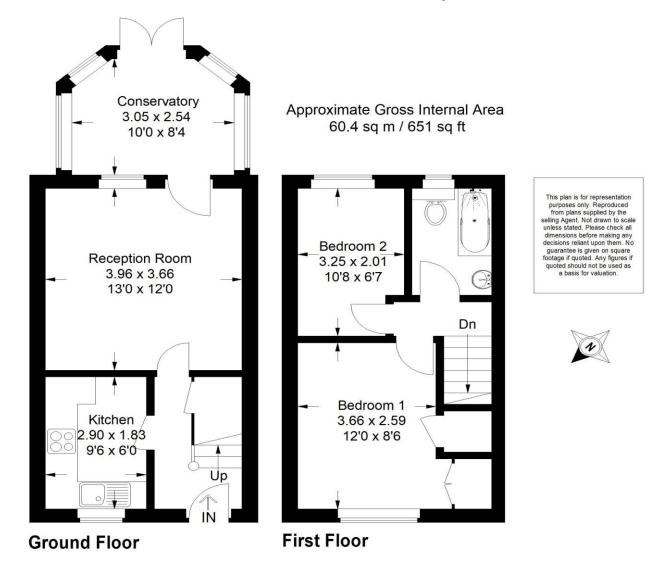

### **Property Description:**

A very well presented 2 bedroom house offering accommodation comprising a large sitting room leading through to a good size conservatory providing a separate dining area which overlooks the pretty south-west facing cottage garden. The ground floor also offers a well fitted kitchen & understairs storage cupboard. Upstairs offers a good size double bedroom with fitted wardrobes, 2nd single bedroom & a well fitted upstairs bathroom with bath & wall mounted shower. To the front of the property there is allocated parking for one car & permit for a 2nd car & a small garden. The attractive rear garden is mainly laid to lawn, with mature hedging & shrubs, & there is a patio area to the rear of the house. Situated in a quiet cul-de-sac within a short stroll of Gomshall village with a variety of local shops & restaurants, & within 1/2 mile of Gomshall station.