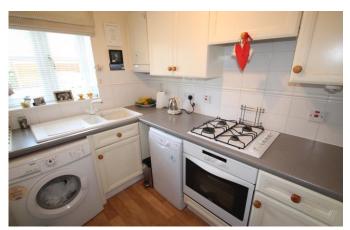

### **Property Description:**

A very well presented 2 bedroom house offering accommodation comprising a large sitting room leading through to a good size conservatory providing a separate dining area which overlooks the pretty south-west facing cottage garden. The ground floor also offers a well fitted kitchen & understairs storage cupboard. Upstairs offers a good size double bedroom with fitted wardrobes, 2nd single bedroom & a well fitted upstairs bathroom with bath & wall mounted shower. To the front of the property there is allocated parking for one car & permit for a 2nd car & a small garden. The attractive rear garden is mainly laid to lawn, with mature hedging & shrubs, & there is a patio area to the rear of the house. Situated in a quiet cul-de-sac within a short stroll of Gomshall village with a variety of local shops & restaurants, & within 1/2 mile of Gomshall station.