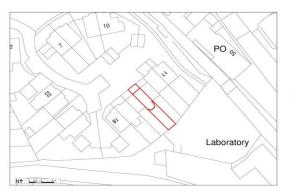

#### **Directions:**

From our office in Shere, proceed along Middle Street away from the stream towards the A25. At the T-junction, turn right into Gomshall Lane, continue past the school & Doctors surgery up to the A25. Turn right onto the A25 towards Dorking. Take the first right (opposite the petrol station) into Queen Street, then immediately left again into Leather Lane. Bear round to the left (adjacent to the green) into a small cul-de-sac of houses, where you will find No. 15 in front of you.