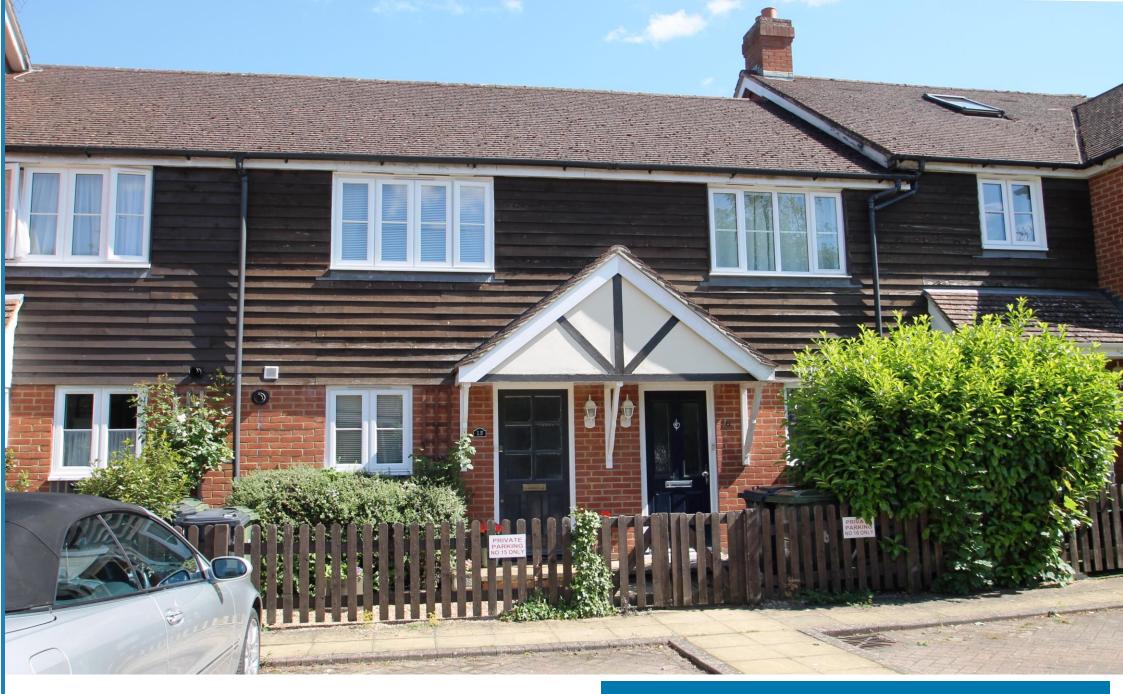

15 Leather Lane, Gomshall Surrey GU5 9NB

Price £395,000 Freehold

### **Property Description:**

A very well presented 2 bedroom house offering accommodation comprising a large sitting room leading through to a good size conservatory providing a separate dining area which overlooks the pretty south-west facing cottage garden. The ground floor also offers a well fitted kitchen & understairs storage cupboard. Upstairs offers a good size double bedroom with fitted wardrobes, 2nd single bedroom & a well fitted upstairs bathroom with bath & wall mounted shower. To the front of the property there is allocated parking for one car & permit for a 2nd car & a small garden. The attractive rear garden is mainly laid to lawn, with mature hedging & shrubs, & there is a patio area to the rear of the house. Situated in a quiet cul-de-sac within a short stroll of Gomshall village with a variety of local shops & restaurants, & within 1/2 mile of Gomshall station.