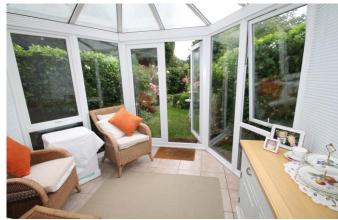

### **Property Description:**

A very well presented 2 bedroom house offering accommodation comprising a large sitting room leading through to a good size conservatory providing a separate dining area which overlooks the pretty south-west facing cottage garden. The ground floor also offers a well fitted kitchen & understairs storage cupboard. Upstairs offers a good size double bedroom with fitted wardrobes, 2nd single bedroom & a well fitted upstairs bathroom with bath & wall mounted shower. To the front of the property there is allocated parking for one car & permit for a 2nd car & a small garden. The attractive rear garden is mainly laid to lawn, with mature hedging & shrubs, & there is a patio area to the rear of the house. Situated in a quiet cul-de-sac within a short stroll of Gomshall village with a variety of local shops & restaurants, & within 1/2 mile of Gomshall station.